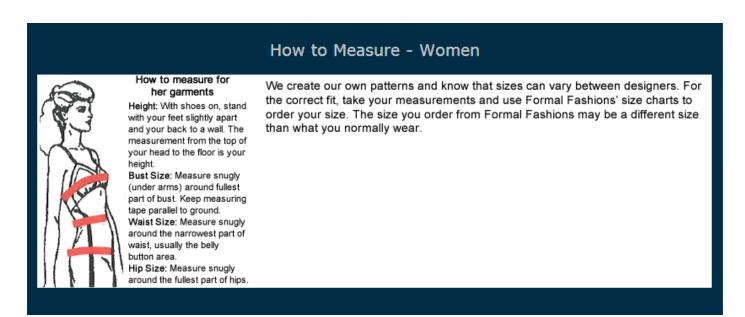

## HOW TO MEASURE (from Formal Fashions website www.formalfashionsinc.com)

\* For more detailed photos, visit www.formalfashionsinc.com

\* Blouses are priced at \$40 (this includes shipping).

\* Blouses are machine washable and hold up very well with little to no wrinkling.