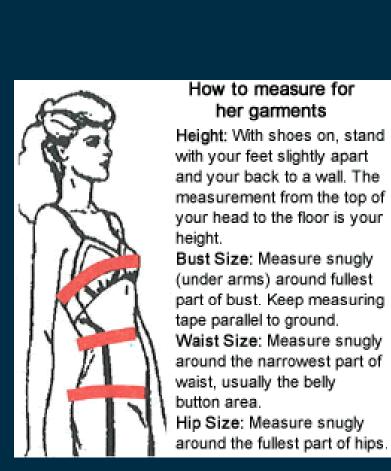

## **CKYO Performance Dress Order Form**

| CKYO Orchestra:                                                                                                                                                                                                              | Symphony      | Concert  | Repertory |  |  |  |  |  |  |
|------------------------------------------------------------------------------------------------------------------------------------------------------------------------------------------------------------------------------|---------------|----------|-----------|--|--|--|--|--|--|
| DRESS I AM ORDERING:                                                                                                                                                                                                         |               |          |           |  |  |  |  |  |  |
| Option 1                                                                                                                                                                                                                     | Option 2      |          | Option 3  |  |  |  |  |  |  |
| Option 4                                                                                                                                                                                                                     | Option 5      |          | Option 6  |  |  |  |  |  |  |
|                                                                                                                                                                                                                              |               |          |           |  |  |  |  |  |  |
| SIZE I AM ORDERING or MEASUREMENTS PROVIDED*:                                                                                                                                                                                |               |          |           |  |  |  |  |  |  |
| SIZE: or BL                                                                                                                                                                                                                  | UST: (in) WAI | ST: (in) |           |  |  |  |  |  |  |
| <ul> <li>SIZING CHART is available on the previous page.</li> <li>If providing measurements, instructions are on that page.</li> <li>If you need to be measured or want to try a size, please contact the office.</li> </ul> |               |          |           |  |  |  |  |  |  |

## **SIZING CHARTS**

| Formal Fashions Misses Dresses<br>Standard length hts to 5'9" including shoe with heel - Tall sizes available Shaded areas add \$10.00 |    |    |    |    |    |      |    |      |    |    |    |    |    |    |    |    |    |    |
|----------------------------------------------------------------------------------------------------------------------------------------|----|----|----|----|----|------|----|------|----|----|----|----|----|----|----|----|----|----|
| Size                                                                                                                                   | 0  | 2  | 4  | 6  | 8  | 10   | 12 | 14   | 16 | 18 | 20 | 22 | 24 | 26 | 28 | 30 | 32 | 34 |
| Bust (max)                                                                                                                             | 30 | 31 | 32 | 33 | 34 | 35.5 | 37 | 38.5 | 40 | 42 | 44 | 46 | 48 | 50 | 52 | 54 | 56 | 58 |
| Waist (max)                                                                                                                            | 28 | 29 | 30 | 31 | 32 | 33.5 | 35 | 36.5 | 38 | 40 | 42 | 44 | 46 | 48 | 50 | 52 | 54 | 56 |
| Hip (max)                                                                                                                              | 34 | 35 | 36 | 37 | 38 | 39.5 | 41 | 42.5 | 44 | 46 | 48 | 50 | 52 | 54 | 56 | 58 | 60 | 62 |

| Childrens Blouses & Dresses |      |       |      |      |      |  |  |  |  |  |
|-----------------------------|------|-------|------|------|------|--|--|--|--|--|
| Size                        | 5    | 7     | 9    | 11   | 13   |  |  |  |  |  |
| Bust (max)                  | 25   | 26    | 27   | 28   | 29   |  |  |  |  |  |
| Waist (max)                 | 24   | 25    | 26   | 27   | 28   |  |  |  |  |  |
| Hip (max)                   | 27   | 28    | 29   | 30   | 31   |  |  |  |  |  |
| Fits to Height              | 4'9" | 4'11" | 5'1" | 5'3" | 5'5" |  |  |  |  |  |