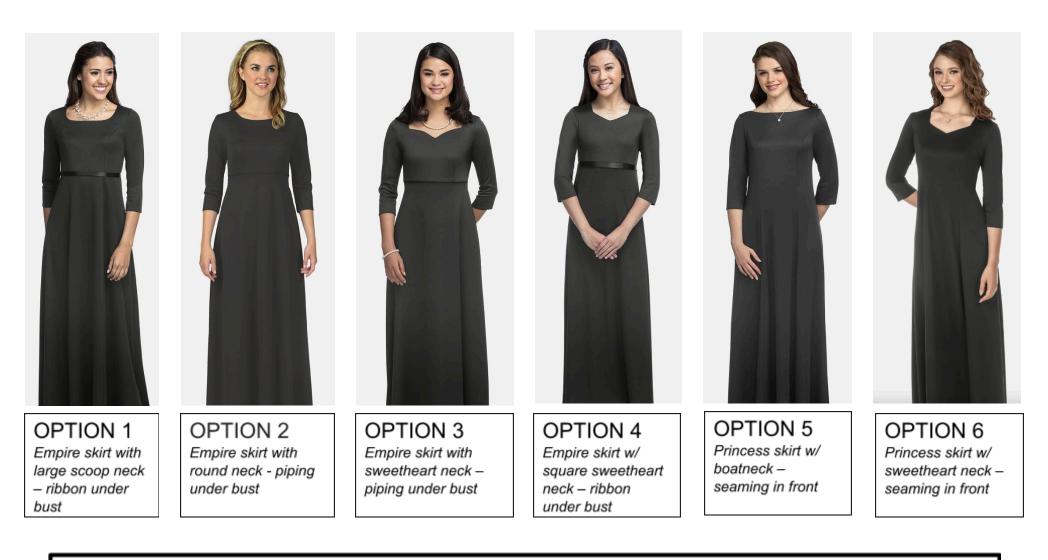

## **CKYO Performance Dress Order Form**

| CKYO Orchestra:                                                                                                                                                                                                              | Symphony      | Concert  | Repertory |  |  |  |  |  |  |
|------------------------------------------------------------------------------------------------------------------------------------------------------------------------------------------------------------------------------|---------------|----------|-----------|--|--|--|--|--|--|
| DRESS I AM ORDERING:                                                                                                                                                                                                         |               |          |           |  |  |  |  |  |  |
| Option 1                                                                                                                                                                                                                     | Option 2      |          | Option 3  |  |  |  |  |  |  |
| Option 4                                                                                                                                                                                                                     | Option 5      |          | Option 6  |  |  |  |  |  |  |
|                                                                                                                                                                                                                              |               |          |           |  |  |  |  |  |  |
| SIZE I AM ORDERING or MEASUREMENTS PROVIDED*:                                                                                                                                                                                |               |          |           |  |  |  |  |  |  |
| SIZE: or BL                                                                                                                                                                                                                  | UST: (in) WAI | ST: (in) |           |  |  |  |  |  |  |
| <ul> <li>SIZING CHART is available on the previous page.</li> <li>If providing measurements, instructions are on that page.</li> <li>If you need to be measured or want to try a size, please contact the office.</li> </ul> |               |          |           |  |  |  |  |  |  |

- These dresses can run a little snug through the bust and arms.
- If you want to order one size larger, so you can grow into it and <u>didn't</u> list the size above, please let us know.
- Some CKYO Cellists prefer the Princess Skirt (Option 5 or 6) because it gives you a little more room in the hips.
- This Order form is due: Monday, SEPTEMBER 15, 2025 and we expect the dresses to arrive early-October. First concert is November 16. Symphony Orchestra performance attire for Sept 7th event will be concert black dress not required at that time, but you may wear it.